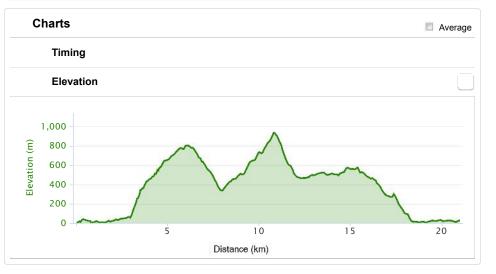

## Details

| Timing                           | Pace Speed   |  |  |
|----------------------------------|--------------|--|--|
| Time:                            | 3:59:05      |  |  |
| Moving Time:                     | 3:34:14      |  |  |
| Elapsed Time:                    | 3:59:09      |  |  |
| Avg Pace:                        | 11:21 min/km |  |  |
| Avg Moving Pace:                 | 10:11 min/km |  |  |
| Best Pace:                       | :33 min/km   |  |  |
| Elevation                        |              |  |  |
| Elevation Gain:                  | 1,705 m      |  |  |
| Elevation Loss:                  | 1,675 m      |  |  |
|                                  |              |  |  |
| Min Elevation:                   | 3 m          |  |  |
| Min Elevation:<br>Max Elevation: | 3 m<br>937 m |  |  |