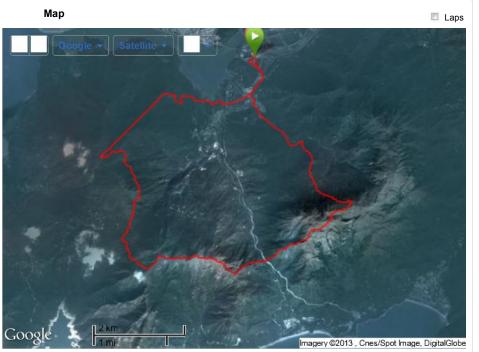

| Summary         |              |
|-----------------|--------------|
| Distance:       | 21.05 km     |
| Time:           | 3:59:05      |
| Avg Pace:       | 11:21 min/km |
| Elevation Gain: | 1,705 m      |
| Calories:       | 1,239 C      |
|                 |              |